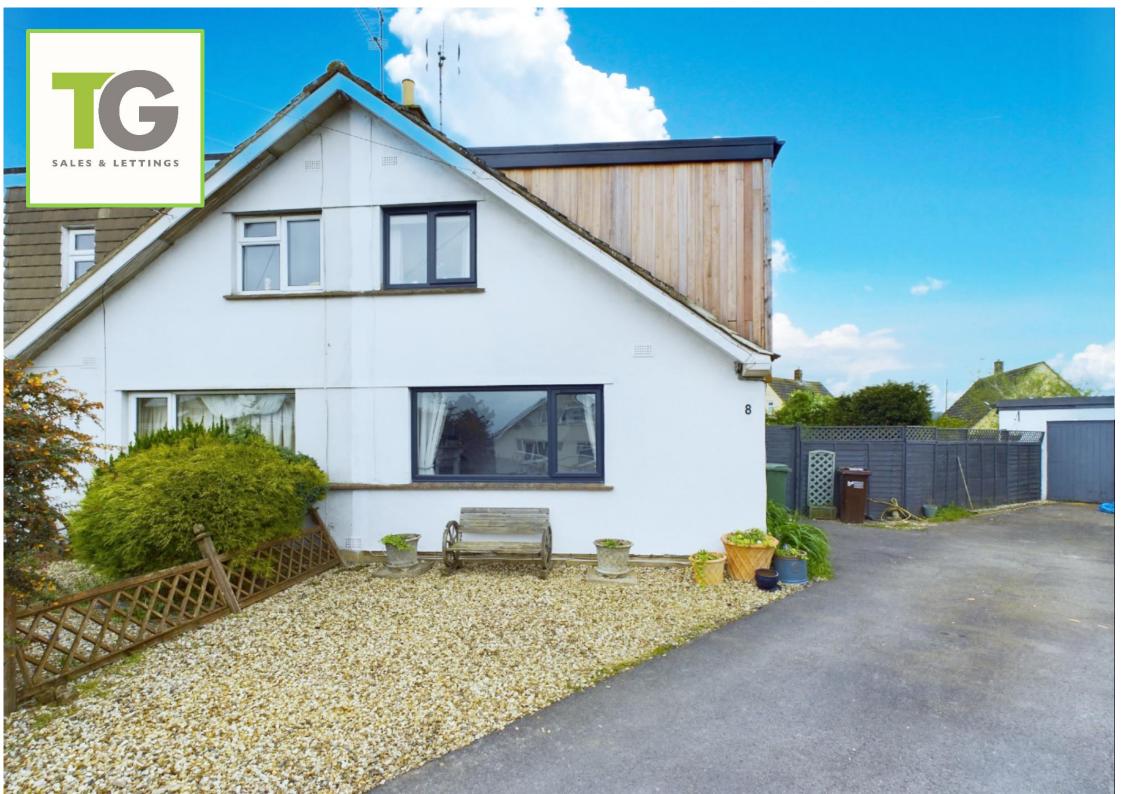

## Ryelands Close, , Stonehouse Gloucestershire GL10 2PH

## £385,000

- Stylish 3 Bedroom Semi-Detached Home
- Corner Plot with Good Size Garden
- 2 Receptions
- EXTENDED Contemporary Kitchen/Dining Room
- Family Bathroom
- Private Parking for Several Vehicles
- Garage
- Conveniently Located for Town Amenities

1....

TG Sales and Lettings are delighted to offer this beautifully presented and extended three-bedroom family home. It is well located for the amenities of Stonehouse town centre and boasts an open-plan kitchen/dining/living area, a good-sized level garden, and plentiful parking and garage.

Outside, the generous rear garden is mainly laid to a level lawn with a gravelled play area. It is enclosed by wood panel fencing and hedging with flower/shrub borders. To the front is a tarmac and gravel driveway with gated access to the garden, leading to a detached garage with power and light.