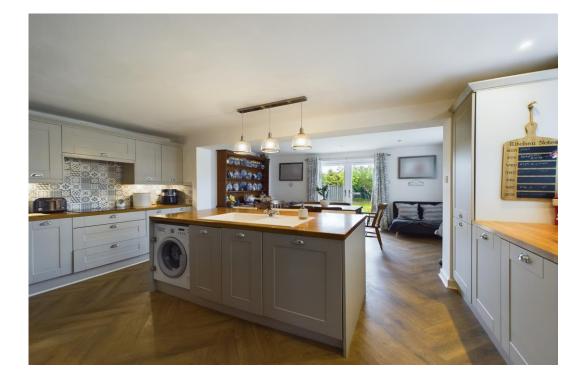

Upon entering the house, you step into the hub of the home, a lovely and wonderfully spacious, extended open-plan kitchen/dining/family room. From here, stairs lead to the first floor, and a door leads into the living room to the front, which is well-lit with plenty of natural light and features a pretty fireplace. The fabulous kitchen has herringbone wood effect flooring, a range of shaker-style units, and an impressive central island with a breakfast bar. Integral appliances include electric hob and hood, oven, dishwasher, and fridge/freezer. There is space for a washing machine. The dining area provides ample room for a family table, and patio doors lead directly into the garden. A useful under-stairs cupboard offers storage space. Upstairs, the landing leads to all three bedrooms and the bathroom, with bedrooms one and two having built-in cupboards. The bathroom offers a stylish suite comprising WC, bath with shower attachment and rainfall style shower, wash basin inset to a cupboard unit and a heated towel rail.