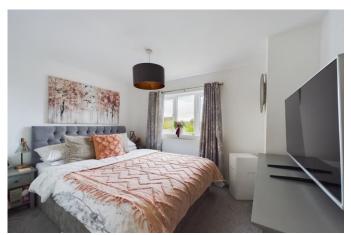

Upon entering the house, you step into the hub of the home, a lovely and wonderfully spacious, extended open-plan kitchen/dining/family room. From here, stairs lead to the first floor, and a door leads into the living room to the front, which is well-lit with plenty of natural light and features a pretty fireplace. The fabulous kitchen has herringbone wood effect flooring, a range of shaker-style units, and an impressive central island with a breakfast bar. Integral appliances include electric hob and hood, oven, dishwasher, and fridge/freezer. There is space for a washing machine. The dining area provides ample room for a family table, and patio doors lead directly into the garden. A useful under-stairs cupboard offers storage space. Upstairs, the landing leads to all three bedrooms and the bathroom, with bedrooms one and two having built-in cupboards. The bathroom offers a stylish suite comprising WC, bath with shower attachment and rainfall style shower, wash basin inset to a cupboard unit and a heated towel rail.