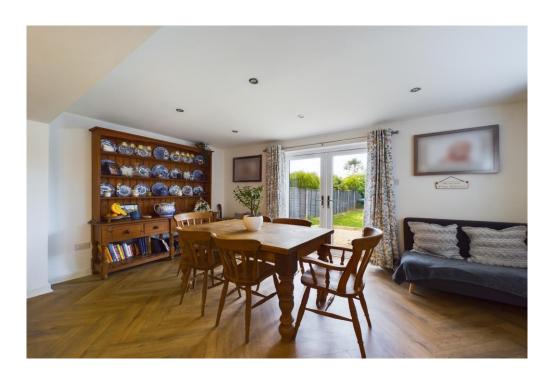

Upon entering the house, you step into the hub of the home, a lovely and wonderfully spacious, extended open-plan kitchen/dining/family room. From here, stairs lead to the first floor, and a door leads into the living room to the front, which is well-lit with plenty of natural light and features a pretty fireplace. The fabulous kitchen has herringbone wood effect flooring, a range of shaker-style units, and an impressive central island with a breakfast bar. Integral appliances include electric hob and hood, oven, dishwasher, and fridge/freezer. There is space for a washing machine. The dining area provides ample room for a family table, and patio doors lead directly into the garden. A useful under-stairs cupboard offers storage space. Upstairs, the landing leads to all three bedrooms and the bathroom, with bedrooms one and two having built-in cupboards. The bathroom offers a stylish suite comprising WC, bath with shower attachment and rainfall style shower, wash basin inset to a cupboard unit and a heated towel rail.