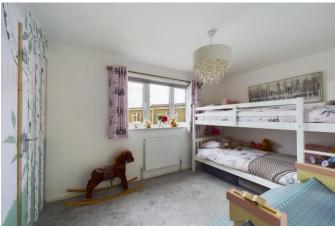

Upon entering the house, you step into the hub of the home, a lovely and wonderfully spacious, extended open-plan kitchen/dining/family room. From here, stairs lead to the first floor, and a door leads into the living room to the front, which is well-lit with plenty of natural light and features a pretty fireplace. The fabulous kitchen has herringbone wood effect flooring, a range of shaker-style units, and an impressive central island with a breakfast bar. Integral appliances include electric hob and hood, oven, dishwasher, and fridge/freezer. There is space for a washing machine. The dining area provides ample room for a family table, and patio doors lead directly into the garden. A useful under-stairs cupboard offers storage space. Upstairs, the landing leads to all three bedrooms and the bathroom, with bedrooms one and two having built-in cupboards. The bathroom offers a stylish suite comprising WC, bath with shower attachment and rainfall style shower, wash basin inset to a cupboard unit and a heated towel rail.