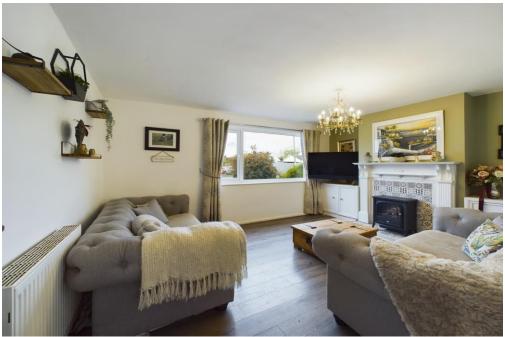

Upon entering the house, you step into the hub of the home, a lovely and wonderfully spacious, extended open-plan kitchen/dining/family room. From here, stairs lead to the first floor, and a door leads into the living room to the front, which is well-lit with plenty of natural light and features a pretty fireplace. The fabulous kitchen has herringbone wood effect flooring, a range of shaker-style units, and an impressive central island with a breakfast bar. Integral appliances include electric hob and hood, oven, dishwasher, and fridge/freezer. There is space for a washing machine. The dining area provides ample room for a family table, and patio doors lead directly into the garden. A useful under-stairs cupboard offers storage space. Upstairs, the landing leads to all three bedrooms and the bathroom, with bedrooms one and two having built-in cupboards. The bathroom offers a stylish suite comprising WC, bath with shower attachment and rainfall style shower, wash basin inset to a cupboard unit and a heated towel rail.