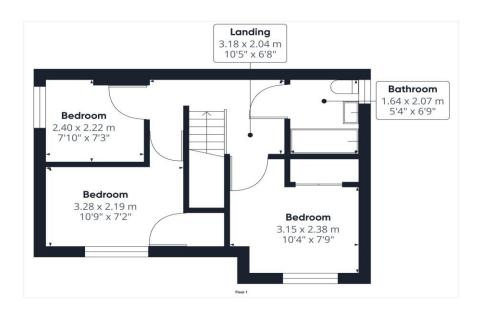

Upon entering the house, you step into the hub of the home, a lovely and wonderfully spacious, extended open-plan kitchen/dining/family room. From here, stairs lead to the first floor, and a door leads into the living room to the front, which is well-lit with plenty of natural light and features a pretty fireplace. The fabulous kitchen has herringbone wood effect flooring, a range of shaker-style units, and an impressive central island with a breakfast bar. Integral appliances include electric hob and hood, oven, dishwasher, and fridge/freezer. There is space for a washing machine. The dining area provides ample room for a family table, and patio doors lead directly into the garden. A useful under-stairs cupboard offers storage space. Upstairs, the landing leads to all three bedrooms and the bathroom, with bedrooms one and two having built-in cupboards. The bathroom offers a stylish suite comprising WC, bath with shower attachment and rainfall style shower, wash basin inset to a cupboard unit and a heated towel rail.