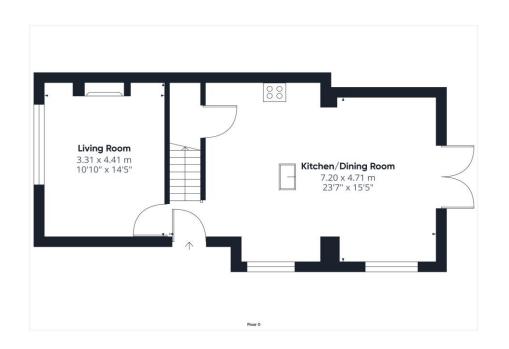

Upon entering the house, you step into the hub of the home, a lovely and wonderfully spacious, extended open-plan kitchen/dining/family room. From here, stairs lead to the first floor, and a door leads into the living room to the front, which is well-lit with plenty of natural light and features a pretty fireplace. The fabulous kitchen has herringbone wood effect flooring, a range of shaker-style units, and an impressive central island with a breakfast bar. Integral appliances include electric hob and hood, oven, dishwasher, and fridge/freezer. There is space for a washing machine. The dining area provides ample room for a family table, and patio doors lead directly into the garden. A useful under-stairs cupboard offers storage space. Upstairs, the landing leads to all three bedrooms and the bathroom, with bedrooms one and two having built-in cupboards. The bathroom offers a stylish suite comprising WC, bath with shower attachment and rainfall style shower, wash basin inset to a cupboard unit and a heated towel rail.