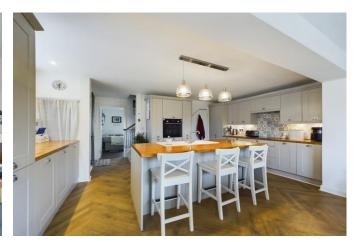

Upon entering the house, you step into the hub of the home, a lovely and wonderfully spacious, extended open-plan kitchen/dining/family room. From here, stairs lead to the first floor, and a door leads into the living room to the front, which is well-lit with plenty of natural light and features a pretty fireplace. The fabulous kitchen has herringbone wood effect flooring, a range of shaker-style units, and an impressive central island with a breakfast bar. Integral appliances include electric hob and hood, oven, dishwasher, and fridge/freezer. There is space for a washing machine. The dining area provides ample room for a family table, and patio doors lead directly into the garden. A useful under-stairs cupboard offers storage space. Upstairs, the landing leads to all three bedrooms and the bathroom, with bedrooms one and two having built-in cupboards. The bathroom offers a stylish suite comprising WC, bath with shower attachment and rainfall style shower, wash basin inset to a cupboard unit and a heated towel rail.