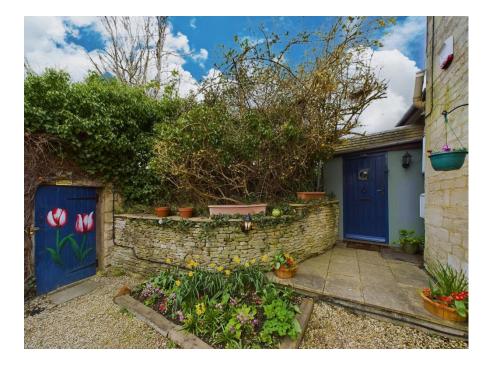

The cottage is warmed by gas central heating, and it is double-glazed throughout. It also comes with the added benefit of having PV solar panels and an EV car charging point.

The cottage's exterior features pretty south-facing gardens, which include lawns on two levels, a seating area, mature flower beds, and a large apple tree. There is also a brick-built outbuilding that could be used as a study with some remedial works.