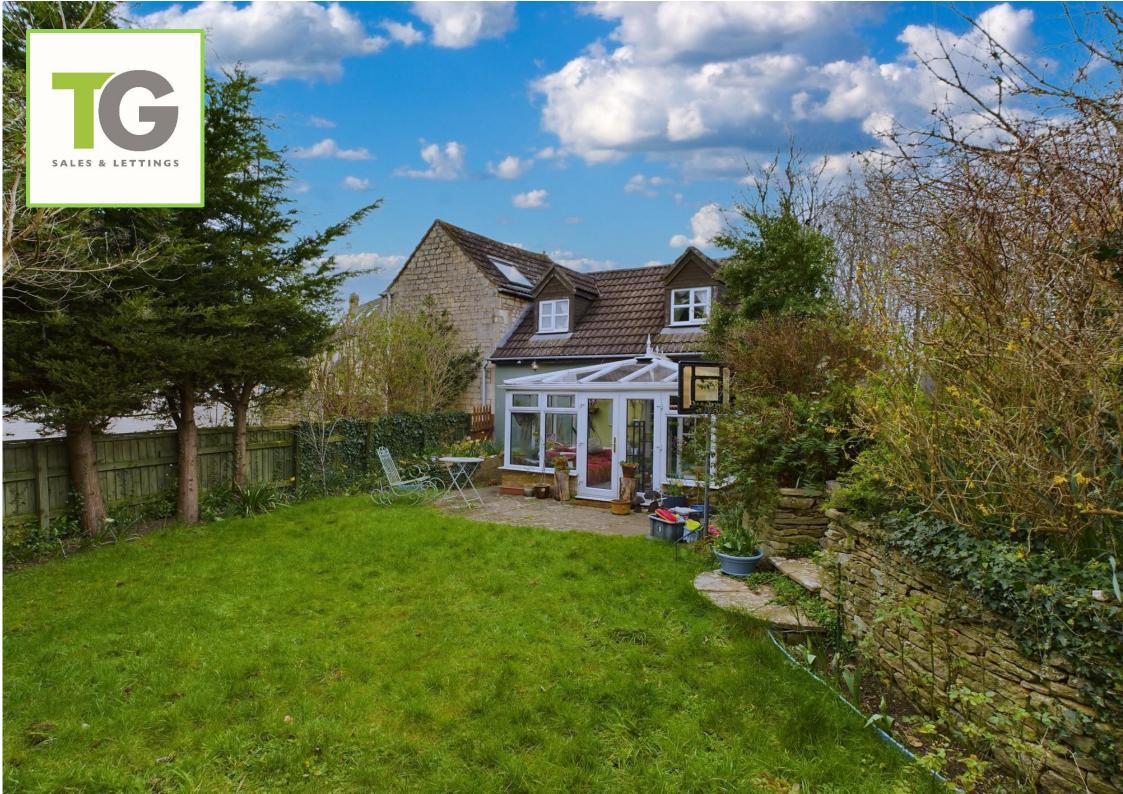

## **The Property**

TG Sales and Lettings is pleased to bring to the market, a gorgeous three bedroom detached cottage located in the village of Kings Stanley. The original part of the cottage dates back to approximately 200 years ago, with an extension added over the years to provide a well-balanced living space while retaining its character features such as exposed stone walls and original beamed ceilings.

The cottage is warmed by gas central heating, and it is double-glazed throughout. It also comes with the added benefit of having PV solar panels and an EV car charging point.

The cottage's exterior features pretty south-facing gardens, which include lawns on two levels, a seating area, mature flower beds, and a large apple tree. There is also a brick-built outbuilding that could be used as a study with some remedial works.

Additionally, there is a detached garage with timber opening doors, solar panels on top, and plumbing for a washing machine, an EV charger, power, and light. Parking is also available in front of the garage.