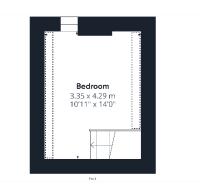

The property is arranged over three floors and comprises of an entrance hall, cloakroom, splitlevel lounge with a gas-fired fireplace, kitchen/breakfast room, and a conservatory on the ground floor. On the first floor, there are two double bedrooms, a great-sized landing that could be used as an office area, and a bathroom. The attic bedroom, currently being used as the master bedroom, is on the second floor.