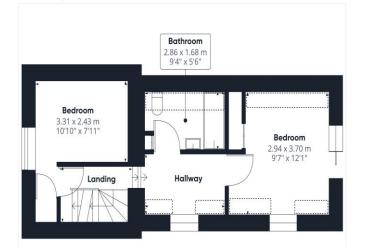

The property is arranged over three floors and comprises of an entrance hall, cloakroom, splitlevel lounge with a gas-fired fireplace, kitchen/breakfast room, and a conservatory on the ground floor. On the first floor, there are two double bedrooms, a great-sized landing that could be used as an office area, and a bathroom. The attic bedroom, currently being used as the master bedroom, is on the second floor.