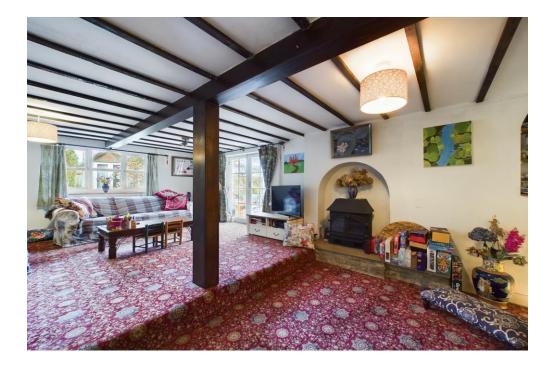

The property is arranged over three floors and comprises of an entrance hall, cloakroom, splitlevel lounge with a gas-fired fireplace, kitchen/breakfast room, and a conservatory on the ground floor. On the first floor, there are two double bedrooms, a great-sized landing that could be used as an office area, and a bathroom. The attic bedroom, currently being used as the master bedroom, is on the second floor.