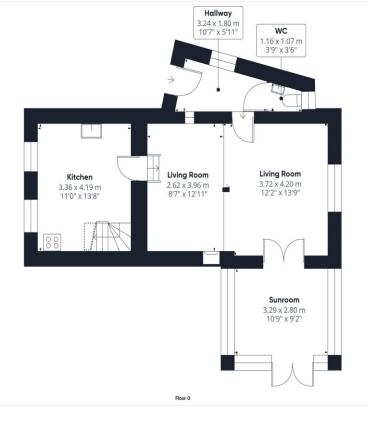

The property is arranged over three floors and comprises of an entrance hall, cloakroom, splitlevel lounge with a gas-fired fireplace, kitchen/breakfast room, and a conservatory on the ground floor. On the first floor, there are two double bedrooms, a great-sized landing that could be used as an office area, and a bathroom. The attic bedroom, currently being used as the master bedroom, is on the second floor.