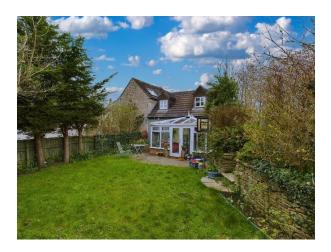

The cottage is warmed by gas central heating, and it is double-glazed throughout. It also comes with the added benefit of having PV solar panels and an EV car charging point.

The cottage's exterior features pretty south-facing gardens, which include lawns on two levels, a seating area, mature flower beds, and a large apple tree. There is also a brick-built outbuilding that could be used as a study with some remedial works.