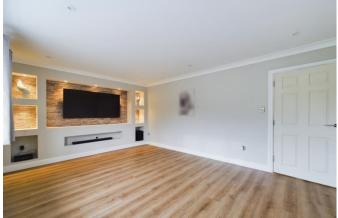

As you enter the house, you will find yourself in a hallway that leads to a downstairs cloakroom, a fantastic open-plan kitchen/dining area, and stairs leading to the upper floors. To the front is the family lounge, complete with a built-in entertainment centre.