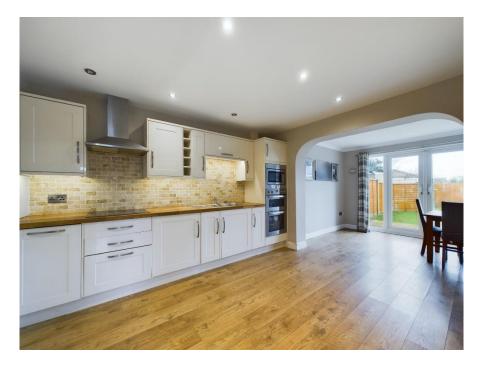

As you enter the house, you will find yourself in a hallway that leads to a downstairs cloakroom, a fantastic open-plan kitchen/dining area, and stairs leading to the upper floors. To the front is the family lounge, complete with a built-in entertainment centre.