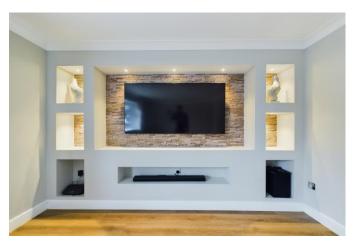

As you enter the house, you will find yourself in a hallway that leads to a downstairs cloakroom, a fantastic open-plan kitchen/dining area, and stairs leading to the upper floors. To the front is the family lounge, complete with a built-in entertainment centre.