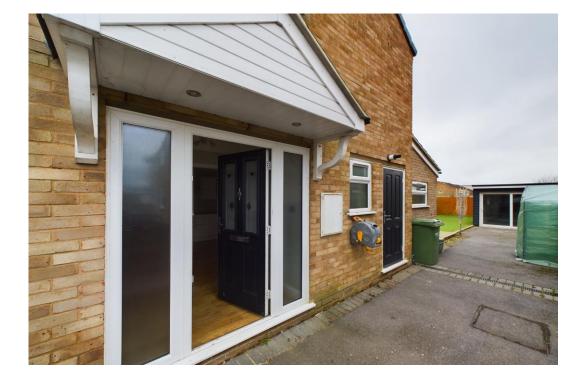

To the house's rear is a patio, a low-maintenance astro turf lawn, and a home office/entertainment space with power and lighting. To the front, there is ample parking for several cars and side access to the rear garden.