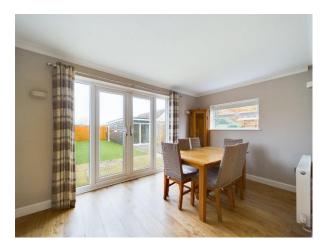

As you enter the house, you will find yourself in a hallway that leads to a downstairs cloakroom, a fantastic open-plan kitchen/dining area, and stairs leading to the upper floors. To the front is the family lounge, complete with a built-in entertainment centre.