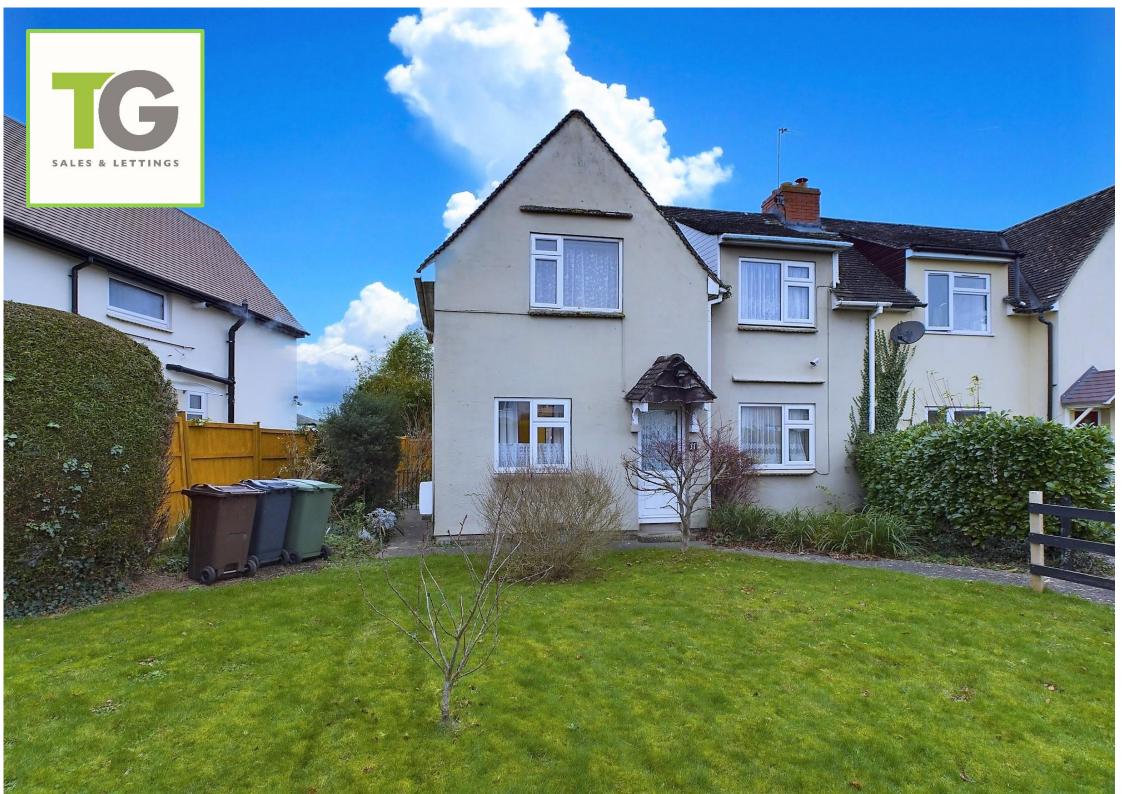

# St Georges Avenue, Kings Stanley, Stonehouse Gloucestershire GL10 3HL

### The Property

TG Sales and Lettings are delighted to offer to the market, this CHAIN-FREE THREE BEDROOM semi-detached property. This super property was a cherished family home for over 50 years and is now looking for new owners, the property needs some internal modernisation and is ready for someone to put their own stamp on it. Situated in a popular central village location, the house boasts well-proportioned accommodation and enclosed front and rear gardens, offering great access to local amenities. Upon entering the property, a shared path leads you to the front door which opens up to a small hallway. From there, you can access the sitting room and kitchen diner, and the stairs that lead to the first floor. The sitting room is filled with natural light, thanks to both the window to the front and patio doors to the rear that give access to a paved terrace. A fireplace provides a focal point for the room. Across the hall, the bright kitchen diner enjoys a double aspect and provides a range of fitted wall and base units with space for a washing machine and cooker, and room for a dining table. A door from the kitchen diner leads to a useful utility room that has space for a fridge/freezer and tumble dryer. The cloakroom can be found to one side of the utility room, and a rear door leads into the garden. On the first floor, doors lead off from the landing to 3 bedrooms, the family bathroom and the airing cupboard. To the front are a double and single bedroom, with a further bedroom to the rear overlooking the garden. The house has a level, lawned front garden that sets it well back from the road and is enclosed by hedging and ranch-style fencing, with side access to the rear. The back garden is enclosed by wood panel fencing and hedging and is mainly laid to lawn with a flower/shrub border to one side and a central pathway leading to gated rear access. A paved terrace provides a sunny seating area, and a garden shed