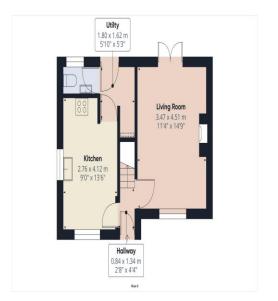

### The Property

TG Sales and Lettings are delighted to offer to the market, this CHAIN-FREE THREE BEDROOM semi-detached property. This super property was a cherished family home for over 50 years and is now looking for new owners, the property needs some internal modernisation and is ready for someone to put their own stamp on it. Situated in a popular central village location, the house boasts well-proportioned accommodation and enclosed front and rear gardens, offering great access to local amenities. Upon entering the property, a shared path leads you to the front door which opens up to a small hallway. From there, you can access the sitting room and kitchen diner, and the stairs that lead to the first floor. The sitting room is filled with natural light, thanks to both the window to the front and patio doors to the rear that give access to a paved terrace. A fireplace provides a focal point for the room. Across the hall, the bright kitchen diner enjoys a double aspect and provides a range of fitted wall and base units with space for a washing machine and cooker, and room for a dining table. A door from the kitchen diner leads to a useful utility room that has space for a fridge/freezer and tumble dryer. The cloakroom can be found to one side of the utility room, and a rear door leads into the garden. On the first floor, doors lead off from the landing to 3 bedrooms, the family bathroom and the airing cupboard. To the front are a double and single bedroom, with a further bedroom to the rear overlooking the garden. The house has a level, lawned front garden that sets it well back from the road and is enclosed by hedging and ranch-style fencing, with side access to the rear. The back garden is enclosed by wood panel fencing and hedging and is mainly laid to lawn with a flower/shrub border to one side and a central pathway leading to gated rear access. A paved terrace provides a sunny seating area, and a garden shed