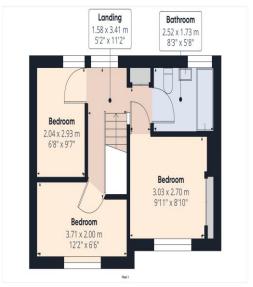

### The Property

TG Sales and Lettings are delighted to offer to the market, this CHAIN-FREE THREE BEDROOM semi-detached property. This super property was a cherished family home for over 50 years and is now looking for new owners, the property needs some internal modernisation and is ready for someone to put their own stamp on it. Situated in a popular central village location, the house boasts well-proportioned accommodation and enclosed front and rear gardens, offering great access to local amenities. Upon entering the property, a shared path leads you to the front door which opens up to a small hallway. From there, you can access the sitting room and kitchen diner, and the stairs that lead to the first floor. The sitting room is filled with natural light, thanks to both the window to the front and patio doors to the rear that give access to a paved terrace. A fireplace provides a focal point for the room. Across the hall, the bright kitchen diner enjoys a double aspect and provides a range of fitted wall and base units with space for a washing machine and cooker, and room for a dining table. A door from the kitchen diner leads to a useful utility room that has space for a fridge/freezer and tumble dryer. The cloakroom can be found to one side of the utility room, and a rear door leads into the garden. On the first floor, doors lead off from the landing to 3 bedrooms, the family bathroom and the airing cupboard. To the front are a double and single bedroom, with a further bedroom to the rear overlooking the garden. The house has a level, lawned front garden that sets it well back from the road and is enclosed by hedging and ranch-style fencing, with side access to the rear. The back garden is enclosed by wood panel fencing and hedging and is mainly laid to lawn with a flower/shrub border to one side and a central pathway leading to gated rear access. A paved terrace provides a sunny seating area, and a garden shed