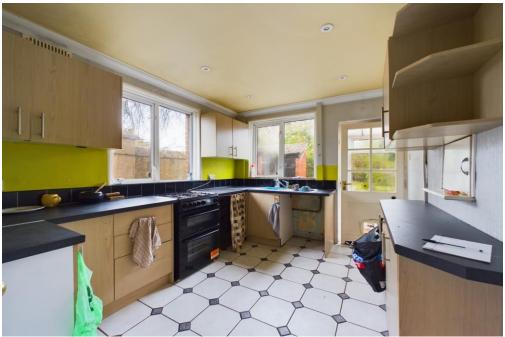

The property will need some updating Internally, but it will be a chance to make this your forever home; internally, it briefly comprises on the ground floor, an entrance porch, a hallway which has access to all rooms and contains the stairs to the first floor, a large lounge with a bay window to the rear, a dining room also with a bay window to the front, and finally a kitchen with a porch leading into the rear garden.