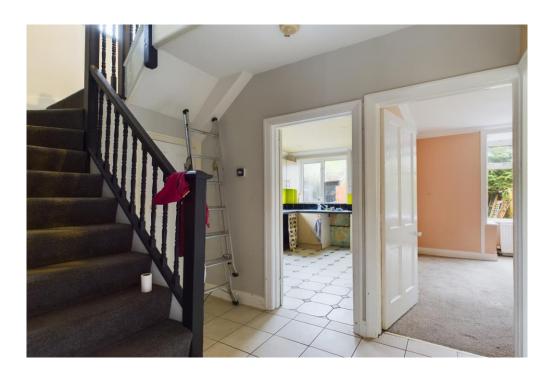

The property will need some updating Internally, but it will be a chance to make this your forever home; internally, it briefly comprises on the ground floor, an entrance porch, a hallway which has access to all rooms and contains the stairs to the first floor, a large lounge with a bay window to the rear, a dining room also with a bay window to the front, and finally a kitchen with a porch leading into the rear garden.