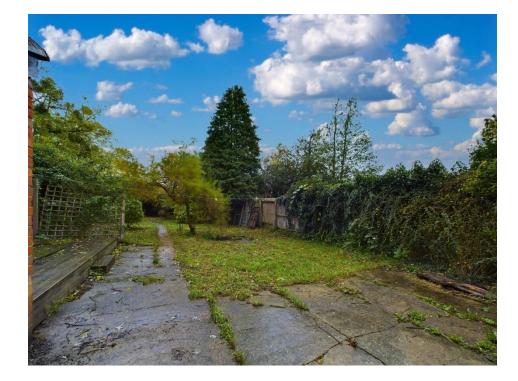

On the first floor there are three double bedrooms and a shower room with a separate cloakroom.

The property has a large rear garden with mature shrubs, a lawn area, and a patio; it also has two small outbuildings and a further garage at the bottom. There is access to the rear garden via a side gate.