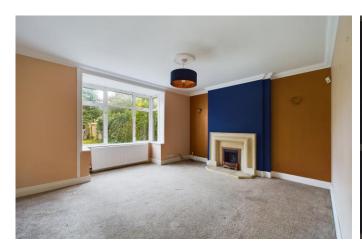

The property will need some updating Internally, but it will be a chance to make this your forever home; internally, it briefly comprises on the ground floor, an entrance porch, a hallway which has access to all rooms and contains the stairs to the first floor, a large lounge with a bay window to the rear, a dining room also with a bay window to the front, and finally a kitchen with a porch leading into the rear garden.