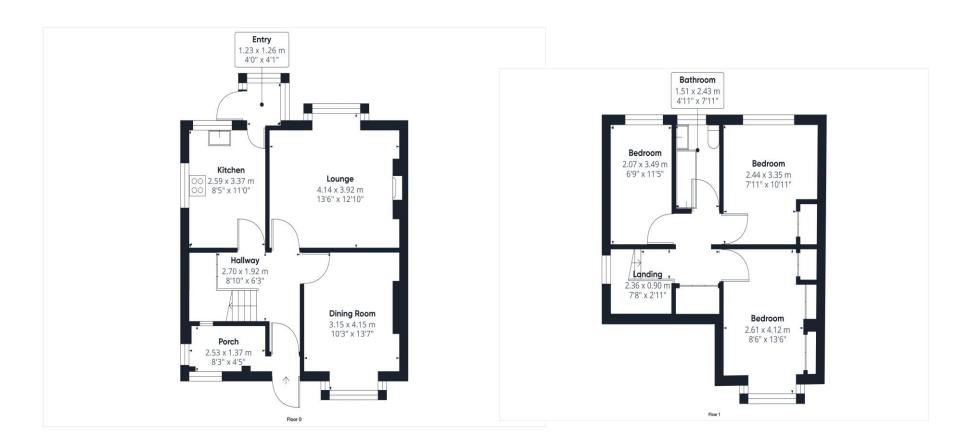

The property will need some updating Internally, but it will be a chance to make this your forever home; internally, it briefly comprises on the ground floor, an entrance porch, a hallway which has access to all rooms and contains the stairs to the first floor, a large lounge with a bay window to the rear, a dining room also with a bay window to the front, and finally a kitchen with a porch leading into the rear garden.

On the first floor there are three double bedrooms and a shower room with a separate cloakroom.

The property has a large rear garden with mature shrubs, a lawn area, and a patio; it also has two small outbuildings and a further garage at the bottom. There is access to the rear garden via a side gate.