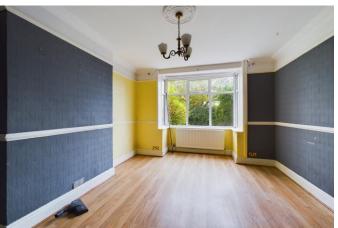

The property will need some updating Internally, but it will be a chance to make this your forever home; internally, it briefly comprises on the ground floor, an entrance porch, a hallway which has access to all rooms and contains the stairs to the first floor, a large lounge with a bay window to the rear, a dining room also with a bay window to the front, and finally a kitchen with a porch leading into the rear garden.